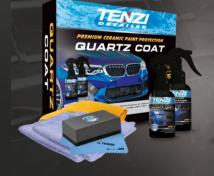

### CERAMIC-BASED PROTECTION

dedicated to protect bodywork and make up an important group of products in our range. Liquid quartz formula makes them very easy in application and hinders dirt settling on bodywork. WET WAX works very well as a drying aid. QUARTZ SPRAY is a quick detailer that provides great appearance and protection in short time and CERAMIC WAX giving a longer-lasting protection for more time consuming application. The most durable product in this group is QUARTZ COAT a classic ceramic coating combining extra gloss with astonishing paint protection for demanding users users. We also have QUARTZ RELOADER - an innovative auartzceramic cream, which makes the surface slippery, strongly hydrophobic and protects all kinds of ceramic coatings.