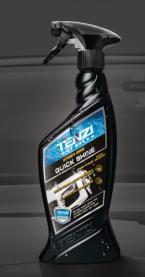

TENZIDETAILER.COM

CARNAUBA W

We offer a range of products dedicated for removing even the most stubborn dirt. QUICK SHINE will remove any water stains that appear after washing bodywork with hard water. INSECT REMOVER will effectively soften and remove insect remains from paintwork, windows and plastic parts.